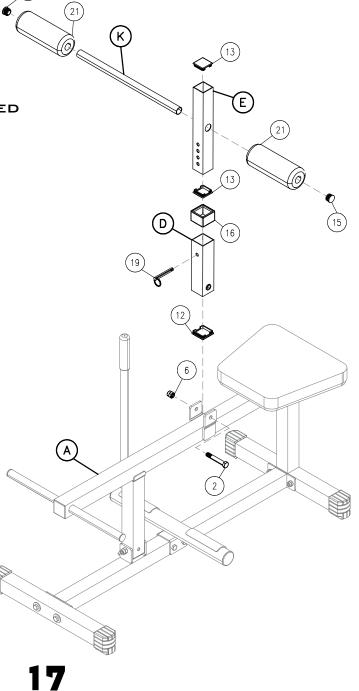

- 3A. INSERT END CAP INTO BOTTOM OPENING AND SLIDE NYLON
   BUSHING ONTO TOP OPENING OF RING PIN FRAME (D) USING:
   1 (#12) 2"X2" END CAP
  - 1 (#16) 50X45mm Nylon Bushing
- 3B. ATTACH RING PIN FRAME (D) TO SUPPORT FRAME (A) USING: 1 - (#2) M12X80MM HEX HEAD BOLT 1 - (#6) M12 NYLON LOCK NUT
- 3C. INSERT END CAPS INTO BOTH ENDS OF ROLLER ADJUSTER (E)
  USING:
  2 (#13) 1 3/4"X1 3/4" END CAP
- 3D. SLIDE ROLLER ADJUSTER (E) INTO RING PIN FRAME (D) AND SECURE USING: 1 - (#19) QUICK RELEASE RING PIN
- 3E. SLIDE ROLLER ROD (K) INTO OPENING OF RING PIN FRAME (D) AND INSERT A FOAM ROLLER AND ROUND END CAP ONTO EACH SIDE OF ROLLER ROD (K) USING: 2 - (#21) 3 1/2" DIA.X8" FOAM ROLLER 2 - (#15) 1" DIA. ROUND END CAP

ABOVE SHOWS STEP 3 ASSEMBLED AND COMPLETED

(15)