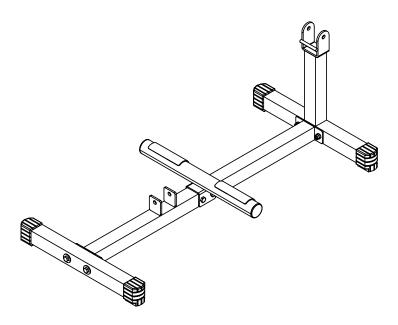

T STEP. SOME COMPONENTS MAY BE PRE-ASSEMBLED. NYLON LOCK NUTS WILL NOT FULLY SCREW ONTO BOLTS, MUST WRENCH TIGHTEN.

- 1A. ATTACH BASE FRAME (H) TO MAINFRAME (B) USING:
  - 2 (#3) M10X70mm Hex Head Bolt
  - 2 (#8) M10 WASHER
  - 2 (#7) M10 Nylon lock nut
- 1 B. ATTACH SEAT FRAME (G) TO MAINFRAME (B) USING:
  - 2 (#3) M10X70mm hex head bolt
  - 2 (#8) M10 WASHER
  - 2 (#7) M10 Nylon Lock Nut
- 1C. ATTACH FOOT FRAME (F) TO MAINFRAME (B) USING: 2 - (#3) M10X70mm Hex Head Bolt 2 - (#7) M10 Nylon Lock Nut
- 1D. INSERT FOOT CAPS ONTO ENDS OF BASE FRAME (H) AND SEAT FRAME (G) USING: 4 - (#11) 2"X2" FOOT CAP
- 1E. INSERT END CAPS INTO ENDS OF FOOT FRAME (F) USING: 2 - (#14) 48MM DIA. ROUND END CAP
- 1F. INSERT NO-SLIP TAPE ON TOP SURFACE OF FOOT FRAME (F) USING: 2 - (#20) 95X140MM NO-SLIP TAPE





ABOVE SHOWS STEP 1 ASSEMBLED AND COMPLETED





#### BE CAREFUL TO ASSEMBLE ALL COMPONENTS

#### IN THE SEQUENCE THAT THEY ARE PRESENTED.

#### NOTE:

FINGER TIGHTEN ALL HARDWARE IN THIS STEP. DO NOT WRENCH TIGHTEN UNTIL THE LAST STEP. SOME COMPONENTS MAY BE PRE-ASSEMBLED. NYLON LOCK NUTS WILL NOT FULLY SCREW ONTO BOLTS, MUST WRENCH TIGHTEN.

- 2A. INSERT END CAP, ATTACH RUBBER BAR CUSHION, AND SLIDE ON RUBBER GRIP TO WEIGHT HOLDER (C) USING:
  - 1 (#12) 2"X2" END CAP
  - 1 (#18) RUBBER BAR CUSHION
  - 1 (#17) 1" DIA.X5" RUBBER GRIP
- 2B. ATTACH WEIGHT HOLDER (C) TO MAINFRAME (B) USING: 1 - (#2) M12X80MM HEX HEAD BOLT 1 - (#6) M12 NYLON LOCK NUT
- 2C. ATTACH SUPPORT FRAME (A) TO SEAT FRAME (G) USING: 1 - (#1) 1/2"X 3 1/2" HEX HEAD BOLT 1 - (#5) 1/2" NYLON LOCK NUT
- 2D. ATTACH SEAT PAD (