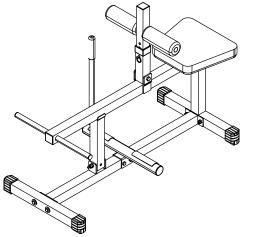

ASSEMBLED. NYLON LOCK NUTS WILL NOT FULLY SCREW ONTO BOLTS, MUST WRENCH TIGHTEN.

- 3A. INSERT END CAP INTO BOTTOM OPENING AND SLIDE NYLON
   BUSHING ONTO TOP OPENING OF RING PIN FRAME (D) USING:
   1 (#12) 2"X2" END CAP
  - 1 (#16) 50X45mm Nylon Bushing
- 3B. ATTACH RING PIN FRAME (D) TO SUPPORT FRAME (A) USING: 1 - (#2) M12X80MM HEX HEAD BOLT 1 - (#6) M12 NYLON LOCK NUT
- 3C. INSERT END CAPS INTO BOTH ENDS OF ROLLER ADJUSTER (E)
  USING:
  2 (#13) 1 3/4"X1 3/4" END CAP
- 3D. SLIDE ROLLER ADJUSTER (E) INTO RING PIN FRAME (D) AND SECURE USING: 1 - (#19) QUICK RELEASE RING PIN
- 3E. SLIDE ROLLER ROD (K) INTO OPENING OF RING PIN FRAME (D) AND INSERT A FOAM ROLLER AND ROUND END CAP ONTO EACH SIDE OF ROLLER ROD (K) USING: 2 - (#21) 3 1/2" DIA.X8" FOAM ROLLER 2 - (#15) 1" DIA. ROUND END CAP





ABOVE SHOWS STEP 3 ASSEMBLED AND COMPLETED



(15)









#### PLEASE WRITE YOUR SERIAL NUMBER IN THE BOXES BELOW



© Copyright 2011. Body-Solid. All rights reserved. Body-Solid reserves the right to change design and specifications when we feel it will improve the product. Body-Solid machines maintain several patented and patent pending features and designs. All rights reserved on all design patents and utility patents.