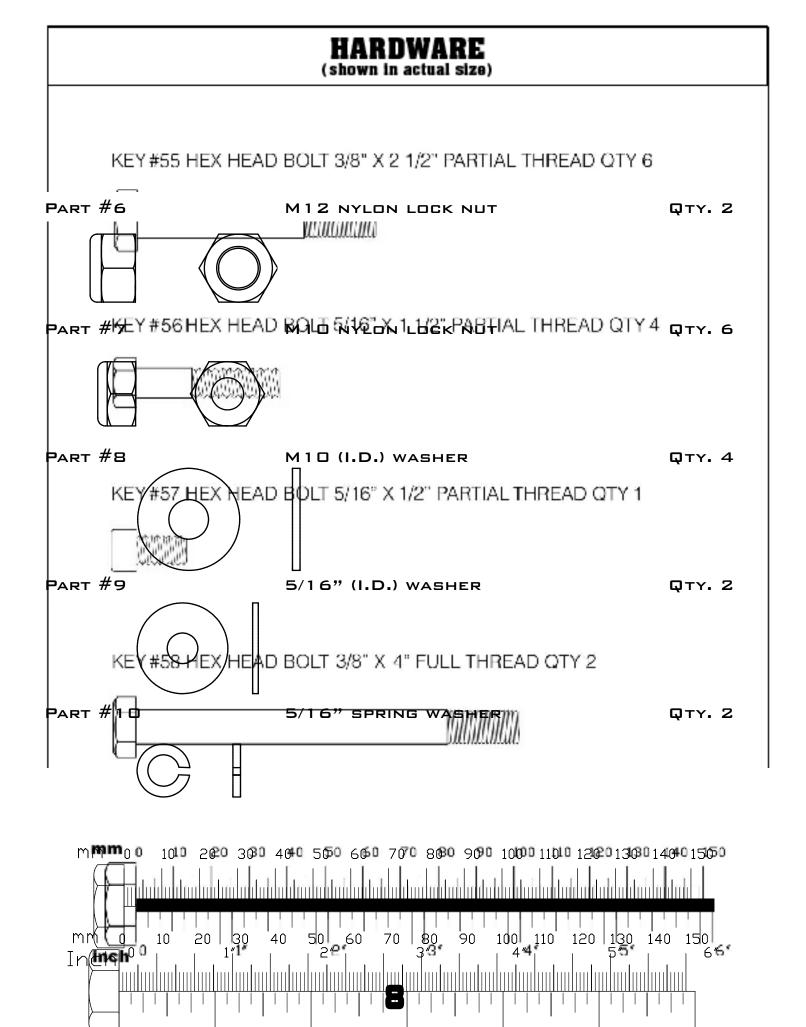

| SIZE          | DESCRIPTION                                                                                                                                                                                 | QUANTITY                                                                                                                                                                                                                                                                                                                                                                                                                                                                                                                                                                                                                                                                                         |
|---------------|---------------------------------------------------------------------------------------------------------------------------------------------------------------------------------------------|--------------------------------------------------------------------------------------------------------------------------------------------------------------------------------------------------------------------------------------------------------------------------------------------------------------------------------------------------------------------------------------------------------------------------------------------------------------------------------------------------------------------------------------------------------------------------------------------------------------------------------------------------------------------------------------------------|
| 1/2"X3 1/2"   | HEX HEAD BOLT                                                                                                                                                                               | 1 PCS.                                                                                                                                                                                                                                                                                                                                                                                                                                                                                                                                                                                                                                                                                           |
| M12X80mm      | HEX HEAD BOLT                                                                                                                                                                               | 2 PCS.                                                                                                                                                                                                                                                                                                                                                                                                                                                                                                                                                                                                                                                                                           |
| M10X70mm      | HEX HEAD BOLT                                                                                                                                                                               | 6 PCS.                                                                                                                                                                                                                                                                                                                                                                                                                                                                                                                                                                                                                                                                                           |
| 5/16"X2 3/4"  | HEX HEAD BOLT                                                                                                                                                                               | 2 PCS.                                                                                                                                                                                                                                                                                                                                                                                                                                                                                                                                                                                                                                                                                           |
| 1/2"          | NYLON LOCK NUT                                                                                                                                                                              | 1 PCS.                                                                                                                                                                                                                                                                                                                                                                                                                                                                                                                                                                                                                                                                                           |
| M12           | NYLON LOCK NUT                                                                                                                                                                              | 2 PCS.                                                                                                                                                                                                                                                                                                                                                                                                                                                                                                                                                                                                                                                                                           |
| M10           | NYLON LOCK NUT                                                                                                                                                                              | 6 PCS.                                                                                                                                                                                                                                                                                                                                                                                                                                                                                                                                                                                                                                                                                           |
| M10           | WASHER                                                                                                                                                                                      | 4 PCS.                                                                                                                                                                                                                                                                                                                                                                                                                                                                                                                                                                                                                                                                                           |
| 5/16"         | WASHER                                                                                                                                                                                      | 2 PCS.                                                                                                                                                                                                                                                                                                                                                                                                                                                                                                                                                                                                                                                                                           |
| 5/16"         | SPRING WASHER                                                                                                                                                                               | 2 PCS.                                                                                                                                                                                                                                                                                                                                                                                                                                                                                                                                                                                                                                                                                           |
| 2"X2"         | FOOT CAP                                                                                                                                                                                    | 4 PCS.                                                                                                                                                                                                                                                                                                                                                                                                                                                                                                                                                                                                                                                                                           |
| 2"X2"         | END CAP                                                                                                                                                                                     | 4 PCS.                                                                                                                                                                                                                                                                                                                                                                                                                                                                                                                                                                                                                                                                                           |
| 1 3/4"X1 3/4" | END CAP                                                                                                                                                                                     | 2 PCS.                                                                                                                                                                                                                                                                                                                                                                                                                                                                                                                                                                                                                                                                                           |
| Ø48mm         | ROUND END CAP                                                                                                                                                                               | 2 PCS.                                                                                                                                                                                                                                                                                                                                                                                                                                                                                                                                                                                                                                                                                           |
| Ø1"           | ROUND END CAP                                                                                                                                                                               | 4 PCS.                                                                                                                                                                                                                                                                                                                                                                                                                                                                                                                                                                                                                                                                                           |
| 50X45mm       | NYLON BUSHING                                                                                                                                                                               | 1 PCS.                                                                                                                                                                                                                                                                                                                                                                                                                                                                                                                                                                                                                                                                                           |
| Ø1"X5"        | RUBBER GRIP                                                                                                                                                                                 | 1 PCS.                                                                                                                                                                                                                                                                                                                                                                                                                                                                                                                                                                                                                                                                                           |
|               | RUBBER BAR CUSHION                                                                                                                                                                          | 1 PCS.                                                                                                                                                                                                                                                                                                                                                                                                                                                                                                                                                                                                                                                                                           |
|               | RING PIN                                                                                                                                                                                    | 1 PCS.                                                                                                                                                                                                                                                                                                                                                                                                                                                                                                                                                                                                                                                                                           |
| 95X140mm      | NO-SLIP TAPE                                                                                                                                                                                | 2 PCS.                                                                                                                                                                                                                                                                                                                                                                                                                                                                                                                                                                                                                                                                                           |
| Ø3 1/2"X8"    | FOAM ROLLER                                                                                                                                                                                 | 2 PCS.                                                                                                                                                                                                                                                                                                                                                                                                                                                                                                                                                                                                                                                                                           |
|               | 1/2"X3 1/2"<br>M12X80mm<br>M10X70mm<br>5/16"X2 3/4"<br>1/2"<br>M12<br>M10<br>M10<br>5/16"<br>5/16"<br>5/16"<br>2"X2"<br>2"X2"<br>1 3/4"X1 3/4"<br>Ø48mm<br>Ø1"<br>50X45mm<br>Ø1"<br>50X45mm | 1/2"X3 1/2"       HEX HEAD BOLT         M12X80mm       HEX HEAD BOLT         M10X70mm       HEX HEAD BOLT         5/16"X2 3/4"       HEX HEAD BOLT         1/2"       NYLON LOCK NUT         M12       NYLON LOCK NUT         M10       WASHER         5/16"       SPRING WASHER         5/16"       SPRING WASHER         2"X2"       FOOT CAP         2"X2"       END CAP         Ø48mm       ROUND END CAP         Ø1"       ROUND END CAP         Ø1"X5"       RUBBER GRIP         RUBBER BAR CUSHION       RING PIN         95X140mm       NO-SLIP TAPE |

| PSC-43X<br>HARDWARE ILLUSTRATION |                            |                |  |  |  |  |  |
|----------------------------------|----------------------------|----------------|--|--|--|--|--|
| Part #11                         | 2"X2" FOOT CAP             | <b>Q</b> тү. 4 |  |  |  |  |  |
| PART #12                         | 2"X2" END CAP              | <b>Q</b> тү. 4 |  |  |  |  |  |
| PART #13                         | 1 3/4"X1 3/4" END CAP      | <b>Q</b> тү. 2 |  |  |  |  |  |
| Part #14                         | 48MM DIA. ROUND END CAP    | QTY. 2         |  |  |  |  |  |
| PART #15                         | 1" DIA. ROUND END CAP      | <b>Q</b> тү.4  |  |  |  |  |  |
| PART #16                         | 50X45MM NYLON BUSHING      | <b>Q</b> тү. 1 |  |  |  |  |  |
| PART #17                         | 1" DIA.X5" RUBBER GRIP     | QTY.1          |  |  |  |  |  |
| PART #18                         | RUBBER BAR CUSHION         | <b>Q</b> тү. 1 |  |  |  |  |  |
| PART #19                         | QUICK RELEASE RING PIN     | <b>Q</b> тү. 1 |  |  |  |  |  |
| PART #20                         | 95X140mm NO-SLIP TAPE      | QTY. 2         |  |  |  |  |  |
| PART #21                         | 3 1/2" DIA.X8" FOAM ROLLER | <b>Q</b> тү. 2 |  |  |  |  |  |