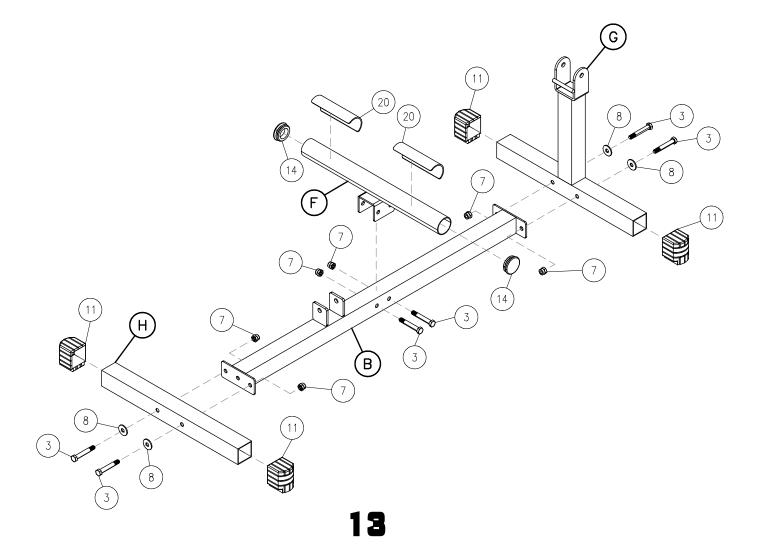

- 1A. ATTACH BASE FRAME (H) TO MAINFRAME (B) USING:
  - 2 (#3) M10X70mm Hex Head Bolt
  - 2 (#8) M10 WASHER
  - 2 (#7) M10 Nylon lock nut
- 1 B. ATTACH SEAT FRAME (G) TO MAINFRAME (B) USING:
  - 2 (#3) M10X70mm hex head bolt
  - 2 (#8) M10 WASHER
  - 2 (#7) M10 Nylon Lock Nut
- 1C. ATTACH FOOT FRAME (F) TO MAINFRAME (B) USING: 2 - (#3) M10X70mm Hex Head Bolt 2 - (#7) M10 Nylon Lock Nut
- 1D. INSERT FOOT CAPS ONTO ENDS OF BASE FRAME (H) AND SEAT FRAME (G) USING: 4 - (#11) 2"X2" FOOT CAP
- 1E. INSERT END CAPS INTO ENDS OF FOOT FRAME (F) USING: 2 - (#14) 48MM DIA. ROUND END CAP
- 1F. INSERT NO-SLIP TAPE ON TOP SURFACE OF FOOT FRAME (F) USING: 2 - (#20) 95X140MM NO-SLIP TAPE

ABOVE SHOWS STEP 1 ASSEMBLED AND COMPLETED