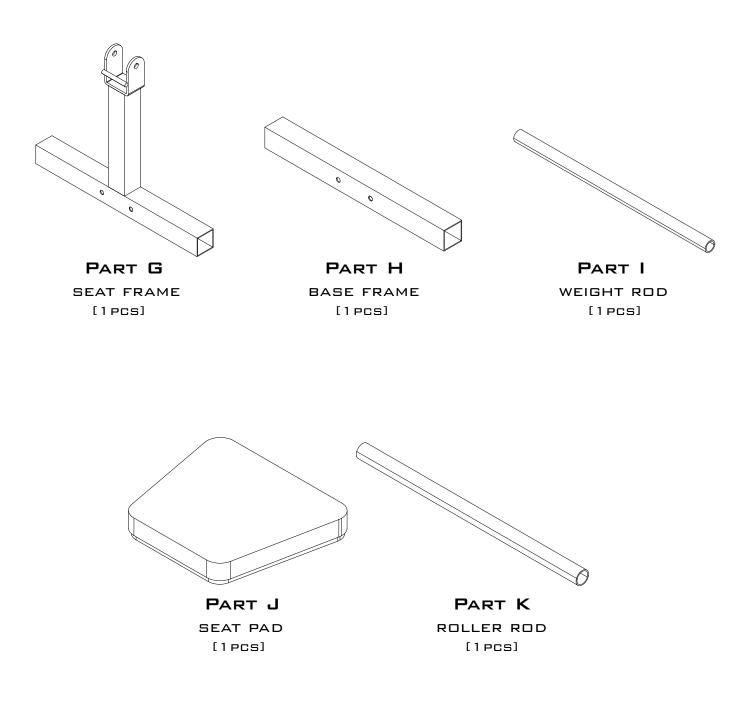

| SIZE          | DESCRIPTION                                                                                                                                                                                 | QUANTITY                                                                                                                                                                                                                                                                                                                                                                                                                                                                                                                                                                                                                                                                                         |
|---------------|---------------------------------------------------------------------------------------------------------------------------------------------------------------------------------------------|--------------------------------------------------------------------------------------------------------------------------------------------------------------------------------------------------------------------------------------------------------------------------------------------------------------------------------------------------------------------------------------------------------------------------------------------------------------------------------------------------------------------------------------------------------------------------------------------------------------------------------------------------------------------------------------------------|
| 1/2"X3 1/2"   | HEX HEAD BOLT                                                                                                                                                                               | 1 PCS.                                                                                                                                                                                                                                                                                                                                                                                                                                                                                                                                                                                                                                                                                           |
| M12X80mm      | HEX HEAD BOLT                                                                                                                                                                               | 2 PCS.                                                                                                                                                                                                                                                                                                                                                                                                                                                                                                                                                                                                                                                                                           |
| M10X70mm      | HEX HEAD BOLT                                                                                                                                                                               | 6 PCS.                                                                                                                                                                                                                                                                                                                                                                                                                                                                                                                                                                                                                                                                                           |
| 5/16"X2 3/4"  | HEX HEAD BOLT                                                                                                                                                                               | 2 PCS.                                                                                                                                                                                                                                                                                                                                                                                                                                                                                                                                                                                                                                                                                           |
| 1/2"          | NYLON LOCK NUT                                                                                                                                                                              | 1 PCS.                                                                                                                                                                                                                                                                                                                                                                                                                                                                                                                                                                                                                                                                                           |
| M12           | NYLON LOCK NUT                                                                                                                                                                              | 2 PCS.                                                                                                                                                                                                                                                                                                                                                                                                                                                                                                                                                                                                                                                                                           |
| M10           | NYLON LOCK NUT                                                                                                                                                                              | 6 PCS.                                                                                                                                                                                                                                                                                                                                                                                                                                                                                                                                                                                                                                                                                           |
| M10           | WASHER                                                                                                                                                                                      | 4 PCS.                                                                                                                                                                                                                                                                                                                                                                                                                                                                                                                                                                                                                                                                                           |
| 5/16"         | WASHER                                                                                                                                                                                      | 2 PCS.                                                                                                                                                                                                                                                                                                                                                                                                                                                                                                                                                                                                                                                                                           |
| 5/16"         | SPRING WASHER                                                                                                                                                                               | 2 PCS.                                                                                                                                                                                                                                                                                                                                                                                                                                                                                                                                                                                                                                                                                           |
| 2"X2"         | FOOT CAP                                                                                                                                                                                    | 4 PCS.                                                                                                                                                                                                                                                                                                                                                                                                                                                                                                                                                                                                                                                                                           |
| 2"X2"         | END CAP                                                                                                                                                                                     | 4 PCS.                                                                                                                                                                                                                                                                                                                                                                                                                                                                                                                                                                                                                                                                                           |
| 1 3/4"X1 3/4" | END CAP                                                                                                                                                                                     | 2 PCS.                                                                                                                                                                                                                                                                                                                                                                                                                                                                                                                                                                                                                                                                                           |
| Ø48mm         | ROUND END CAP                                                                                                                                                                               | 2 PCS.                                                                                                                                                                                                                                                                                                                                                                                                                                                                                                                                                                                                                                                                                           |
| Ø1"           | ROUND END CAP                                                                                                                                                                               | 4 PCS.                                                                                                                                                                                                                                                                                                                                                                                                                                                                                                                                                                                                                                                                                           |
| 50X45mm       | NYLON BUSHING                                                                                                                                                                               | 1 PCS.                                                                                                                                                                                                                                                                                                                                                                                                                                                                                                                                                                                                                                                                                           |
| Ø1"X5"        | RUBBER GRIP                                                                                                                                                                                 | 1 PCS.                                                                                                                                                                                                                                                                                                                                                                                                                                                                                                                                                                                                                                                                                           |
|               | RUBBER BAR CUSHION                                                                                                                                                                          | 1 PCS.                                                                                                                                                                                                                                                                                                                                                                                                                                                                                                                                                                                                                                                                                           |
|               | RING PIN                                                                                                                                                                                    | 1 PCS.                                                                                                                                                                                                                                                                                                                                                                                                                                                                                                                                                                                                                                                                                           |
| 95X140mm      | NO-SLIP TAPE                                                                                                                                                                                | 2 PCS.                                                                                                                                                                                                                                                                                                                                                                                                                                                                                                                                                                                                                                                                                           |
| Ø3 1/2"X8"    | FOAM ROLLER                                                                                                                                                                                 | 2 PCS.                                                                                                                                                                                                                                                                                                                                                                                                                                                                                                                                                                                                                                                                                           |
|               | 1/2"X3 1/2"<br>M12X80mm<br>M10X70mm<br>5/16"X2 3/4"<br>1/2"<br>M12<br>M10<br>M10<br>5/16"<br>5/16"<br>5/16"<br>2"X2"<br>2"X2"<br>1 3/4"X1 3/4"<br>Ø48mm<br>Ø1"<br>50X45mm<br>Ø1"<br>50X45mm | 1/2"X3 1/2"       HEX HEAD BOLT         M12X80mm       HEX HEAD BOLT         M10X70mm       HEX HEAD BOLT         5/16"X2 3/4"       HEX HEAD BOLT         1/2"       NYLON LOCK NUT         M12       NYLON LOCK NUT         M10       WASHER         5/16"       SPRING WASHER         5/16"       SPRING WASHER         2"X2"       FOOT CAP         2"X2"       END CAP         Ø48mm       ROUND END CAP         Ø1"       ROUND END CAP         Ø1"X5"       RUBBER GRIP         RUBBER BAR CUSHION       RING PIN         95X140mm       NO-SLIP TAPE |

| PSC-43X<br>HARDWARE ILLUSTRATION |                            |                |  |  |  |  |  |
|----------------------------------|----------------------------|----------------|--|--|--|--|--|
| Part #11                         | 2"X2" FOOT CAP             | <b>Q</b> тү. 4 |  |  |  |  |  |
| PART #12                         | 2"X2" END CAP              | <b>Q</b> тү. 4 |  |  |  |  |  |
| PART #13                         | 1 3/4"X1 3/4" END CAP      | <b>Q</b> тү. 2 |  |  |  |  |  |
| Part #14                         | 48MM DIA. ROUND END CAP    | QTY. 2         |  |  |  |  |  |
| PART #15                         | 1" DIA. ROUND END CAP      | <b>Q</b> тү.4  |  |  |  |  |  |
| PART #16                         | 50X45MM NYLON BUSHING      | <b>Q</b> тү. 1 |  |  |  |  |  |
| PART #17                         | 1" DIA.X5" RUBBER GRIP     | QTY.1          |  |  |  |  |  |
| PART #18                         | RUBBER BAR CUSHION         | <b>Q</b> тү. 1 |  |  |  |  |  |
| PART #19                         | QUICK RELEASE RING PIN     | <b>Q</b> тү. 1 |  |  |  |  |  |
| PART #20                         | 95X140mm NO-SLIP TAPE      | QTY. 2         |  |  |  |  |  |
| PART #21                         | 3 1/2" DIA.X8" FOAM ROLLER | <b>Q</b> тү. 2 |  |  |  |  |  |

NOTE: WEIGHT ROD (I) IS 500MM LONG AND ROLLER ROD (K) IS 445MM LONG