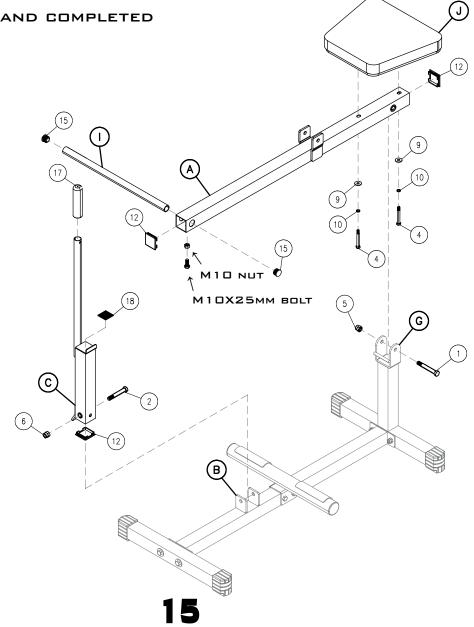

- 1A. ATTACH BASE FRAME (H) TO MAINFRAME (B) USING:
  - 2 (#3) M10X70mm Hex Head Bolt
  - 2 (#8) M10 WASHER
  - 2 (#7) M10 Nylon lock nut
- 1 B. ATTACH SEAT FRAME (G) TO MAINFRAME (B) USING:
  - 2 (#3) M10X70mm hex head bolt
  - 2 (#8) M10 WASHER
  - 2 (#7) M10 Nylon Lock Nut
- 1C. ATTACH FOOT FRAME (F) TO MAINFRAME (B) USING: 2 - (#3) M10X70mm Hex Head Bolt 2 - (#7) M10 Nylon Lock Nut
- 1D. INSERT FOOT CAPS ONTO ENDS OF BASE FRAME (H) AND SEAT FRAME (G) USING: 4 - (#11) 2"X2" FOOT CAP
- 1E. INSERT END CAPS INTO ENDS OF FOOT FRAME (F) USING: 2 - (#14) 48MM DIA. ROUND END CAP
- 1F. INSERT NO-SLIP TAPE ON TOP SURFACE OF FOOT FRAME (F) USING: 2 - (#20) 95X140MM NO-SLIP TAPE

ABOVE SHOWS STEP 1 ASSEMBLED AND COMPLETED