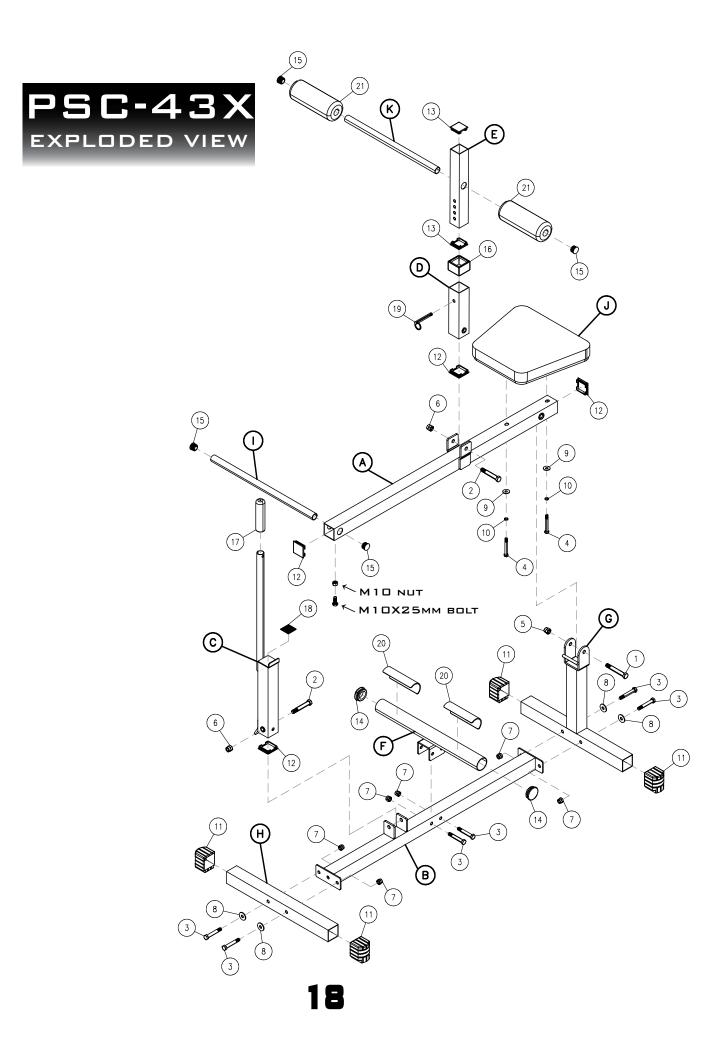

- 1A. ATTACH BASE FRAME (H) TO MAINFRAME (B) USING:
  - 2 (#3) M10X70mm Hex Head Bolt
  - 2 (#8) M10 WASHER
  - 2 (#7) M10 Nylon lock nut
- 1 B. ATTACH SEAT FRAME (G) TO MAINFRAME (B) USING:
  - 2 (#3) M10X70mm hex head bolt
  - 2 (#8) M10 WASHER
  - 2 (#7) M10 Nylon Lock Nut
- 1C. ATTACH FOOT FRAME (F) TO MAINFRAME (B) USING: 2 - (#3) M10X70mm Hex Head Bolt 2 - (#7) M10 Nylon Lock Nut
- 1D. INSERT FOOT CAPS ONTO ENDS OF BASE FRAME (H) AND SEAT FRAME (G) USING: 4 - (#11) 2"X2" FOOT CAP
- 1E. INSERT END CAPS INTO ENDS OF FOOT FRAME (F) USING: 2 - (#14) 48MM DIA. ROUND END CAP
- 1F. INSERT NO-SLIP TAPE ON TOP SURFACE OF FOOT FRAME (F) USING: 2 - (#20) 95X140MM NO-SLIP TAPE

ABOVE SHOWS STEP 1 ASSEMBLED AND COMPLETED

- 2A. INSERT END CAP, ATTACH RUBBER BAR CUSHION, AND SLIDE ON RUBBER GRIP TO WEIGHT HOLDER (C) USING:
  - 1 (#12) 2"X2" END CAP
  - 1 (#18) RUBBER BAR CUSHION
  - 1 (#17) 1" DIA.X5" RUBBER GRIP
- 2B. ATTACH WEIGHT HOLDER (C) TO MAINFRAME (B) USING: 1 - (#2) M12X80MM HEX HEAD BOLT 1 - (#6) M12 NYLON LOCK NUT
- 2C. ATTACH SUPPORT FRAME (A) TO SEAT FRAME (G) USING: 1 - (#1) 1/2"X 3 1/2" HEX HEAD BOLT 1 - (#5) 1/2" NYLON LOCK NUT
- 2D. ATTACH SEAT PAD (J) TO SUPPORT FRAME (A) USING: 2 - (#4) 5/16"X 2 3/4" HEX HEAD BOLT 2 - (#10) 5/16" SPRING WASHER 2 - (#9) 5/16" WASHER
- 2E. INSERT END CAPS INTO BOTH ENDS OF SUPPORT FRAME (A)
  USING:
  2 (#12) 2"X2" END CAP
- 2F. INSERT WEIGHT ROD (I) INTO OPENING AT FRONT OF SUPPORT FRAME (A), SECURE BY TIGHTENING M10X25MM BOLT AND NUT AND INSERT END CAPS INTO ENDS OF WEIGHT ROD USING: 2 - (#15) 1" DIA. ROUND END CAP.

#### ABOVE SHOWS STEP 2 ASSEMBLED AND COMPLETED

- 3A. INSERT END CAP INTO BOTTOM OPENING AND SLIDE NYLON
   BUSHING ONTO TOP OPENING OF RING PIN FRAME (D) USING:
   1 (#12) 2"X2" END CAP
  - 1 (#16) 50X45mm Nylon Bushing
- 3B. ATTACH RING PIN FRAME (D) TO SUPPORT FRAME (A) USING: 1 - (#2) M12X80MM HEX HEAD BOLT 1 - (#6) M12 NYLON LOCK NUT
- 3C. INSERT END CAPS INTO BOTH ENDS OF ROLLER ADJUSTER (E)
  USING:
  2 (#13) 1 3/4"X1 3/4" END CAP
- 3D. SLIDE ROLLER ADJUSTER (E) INTO RING PIN FRAME (D) AND SECURE USING: 1 - (#19) QUICK RELEASE RING PIN
- 3E. SLIDE ROLLER ROD (K) INTO OPENING OF RING PIN FRAME (D) AND INSERT A FOAM ROLLER AND ROUND END CAP ONTO EACH SIDE OF ROLLER ROD (K) USING: 2 - (#21) 3 1/2" DIA.X8" FOAM ROLLER 2 - (#15) 1" DIA. ROUND END CAP

ABOVE SHOWS STEP 3 ASSEMBLED AND COMPLETED

(15)