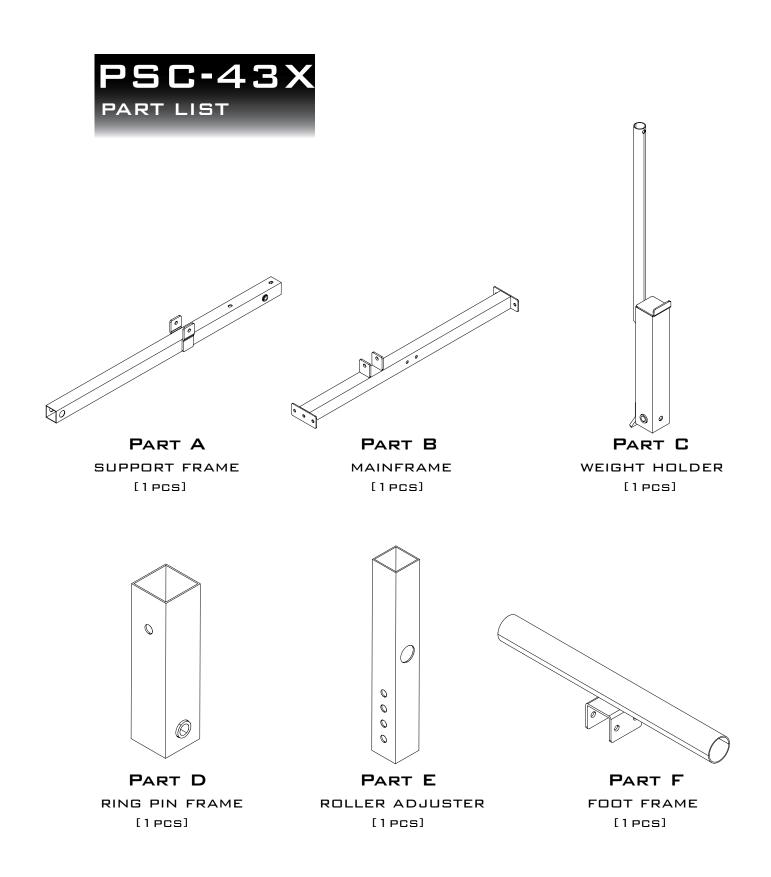

| SIZE          | DESCRIPTION                                                                                                                                                                                 | QUANTITY                                                                                                                                                                                                                                                                                                                                                                                                                                                                                                                                                                                                                                                                                         |
|---------------|---------------------------------------------------------------------------------------------------------------------------------------------------------------------------------------------|--------------------------------------------------------------------------------------------------------------------------------------------------------------------------------------------------------------------------------------------------------------------------------------------------------------------------------------------------------------------------------------------------------------------------------------------------------------------------------------------------------------------------------------------------------------------------------------------------------------------------------------------------------------------------------------------------|
| 1/2"X3 1/2"   | HEX HEAD BOLT                                                                                                                                                                               | 1 PCS.                                                                                                                                                                                                                                                                                                                                                                                                                                                                                                                                                                                                                                                                                           |
| M12X80mm      | HEX HEAD BOLT                                                                                                                                                                               | 2 PCS.                                                                                                                                                                                                                                                                                                                                                                                                                                                                                                                                                                                                                                                                                           |
| M10X70mm      | HEX HEAD BOLT                                                                                                                                                                               | 6 PCS.                                                                                                                                                                                                                                                                                                                                                                                                                                                                                                                                                                                                                                                                                           |
| 5/16"X2 3/4"  | HEX HEAD BOLT                                                                                                                                                                               | 2 PCS.                                                                                                                                                                                                                                                                                                                                                                                                                                                                                                                                                                                                                                                                                           |
| 1/2"          | NYLON LOCK NUT                                                                                                                                                                              | 1 PCS.                                                                                                                                                                                                                                                                                                                                                                                                                                                                                                                                                                                                                                                                                           |
| M12           | NYLON LOCK NUT                                                                                                                                                                              | 2 PCS.                                                                                                                                                                                                                                                                                                                                                                                                                                                                                                                                                                                                                                                                                           |
| M10           | NYLON LOCK NUT                                                                                                                                                                              | 6 PCS.                                                                                                                                                                                                                                                                                                                                                                                                                                                                                                                                                                                                                                                                                           |
| M10           | WASHER                                                                                                                                                                                      | 4 PCS.                                                                                                                                                                                                                                                                                                                                                                                                                                                                                                                                                                                                                                                                                           |
| 5/16"         | WASHER                                                                                                                                                                                      | 2 PCS.                                                                                                                                                                                                                                                                                                                                                                                                                                                                                                                                                                                                                                                                                           |
| 5/16"         | SPRING WASHER                                                                                                                                                                               | 2 PCS.                                                                                                                                                                                                                                                                                                                                                                                                                                                                                                                                                                                                                                                                                           |
| 2"X2"         | FOOT CAP                                                                                                                                                                                    | 4 PCS.                                                                                                                                                                                                                                                                                                                                                                                                                                                                                                                                                                                                                                                                                           |
| 2"X2"         | END CAP                                                                                                                                                                                     | 4 PCS.                                                                                                                                                                                                                                                                                                                                                                                                                                                                                                                                                                                                                                                                                           |
| 1 3/4"X1 3/4" | END CAP                                                                                                                                                                                     | 2 PCS.                                                                                                                                                                                                                                                                                                                                                                                                                                                                                                                                                                                                                                                                                           |
| Ø48mm         | ROUND END CAP                                                                                                                                                                               | 2 PCS.                                                                                                                                                                                                                                                                                                                                                                                                                                                                                                                                                                                                                                                                                           |
| Ø1"           | ROUND END CAP                                                                                                                                                                               | 4 PCS.                                                                                                                                                                                                                                                                                                                                                                                                                                                                                                                                                                                                                                                                                           |
| 50X45mm       | NYLON BUSHING                                                                                                                                                                               | 1 PCS.                                                                                                                                                                                                                                                                                                                                                                                                                                                                                                                                                                                                                                                                                           |
| Ø1"X5"        | RUBBER GRIP                                                                                                                                                                                 | 1 PCS.                                                                                                                                                                                                                                                                                                                                                                                                                                                                                                                                                                                                                                                                                           |
|               | RUBBER BAR CUSHION                                                                                                                                                                          | 1 PCS.                                                                                                                                                                                                                                                                                                                                                                                                                                                                                                                                                                                                                                                                                           |
|               | RING PIN                                                                                                                                                                                    | 1 PCS.                                                                                                                                                                                                                                                                                                                                                                                                                                                                                                                                                                                                                                                                                           |
| 95X140mm      | NO-SLIP TAPE                                                                                                                                                                                | 2 PCS.                                                                                                                                                                                                                                                                                                                                                                                                                                                                                                                                                                                                                                                                                           |
| Ø3 1/2"X8"    | FOAM ROLLER                                                                                                                                                                                 | 2 PCS.                                                                                                                                                                                                                                                                                                                                                                                                                                                                                                                                                                                                                                                                                           |
|               | 1/2"X3 1/2"<br>M12X80mm<br>M10X70mm<br>5/16"X2 3/4"<br>1/2"<br>M12<br>M10<br>M10<br>5/16"<br>5/16"<br>5/16"<br>2"X2"<br>2"X2"<br>1 3/4"X1 3/4"<br>Ø48mm<br>Ø1"<br>50X45mm<br>Ø1"<br>50X45mm | 1/2"X3 1/2"       HEX HEAD BOLT         M12X80mm       HEX HEAD BOLT         M10X70mm       HEX HEAD BOLT         5/16"X2 3/4"       HEX HEAD BOLT         1/2"       NYLON LOCK NUT         M12       NYLON LOCK NUT         M10       WASHER         5/16"       SPRING WASHER         5/16"       SPRING WASHER         2"X2"       FOOT CAP         2"X2"       END CAP         Ø48mm       ROUND END CAP         Ø1"       ROUND END CAP         Ø1"X5"       RUBBER GRIP         RUBBER BAR CUSHION       RING PIN         95X140mm       NO-SLIP TAPE |

| PSC-43X<br>HARDWARE ILLUSTRATION |                            |                |  |  |  |  |  |
|----------------------------------|----------------------------|----------------|--|--|--|--|--|
| Part #11                         | 2"X2" FOOT CAP             | <b>Q</b> тү. 4 |  |  |  |  |  |
| PART #12                         | 2"X2" END CAP              | <b>Q</b> тү. 4 |  |  |  |  |  |
| PART #13                         | 1 3/4"X1 3/4" END CAP      | <b>Q</b> тү. 2 |  |  |  |  |  |
| Part #14                         | 48MM DIA. ROUND END CAP    | QTY. 2         |  |  |  |  |  |
| PART #15                         | 1" DIA. ROUND END CAP      | <b>Q</b> тү.4  |  |  |  |  |  |
| PART #16                         | 50X45MM NYLON BUSHING      | <b>Q</b> тү. 1 |  |  |  |  |  |
| PART #17                         | 1" DIA.X5" RUBBER GRIP     | QTY.1          |  |  |  |  |  |
| PART #18                         | RUBBER BAR CUSHION         | <b>Q</b> тү. 1 |  |  |  |  |  |
| PART #19                         | QUICK RELEASE RING PIN     | <b>Q</b> тү. 1 |  |  |  |  |  |
| PART #20                         | 95X140mm NO-SLIP TAPE      | QTY. 2         |  |  |  |  |  |
| PART #21                         | 3 1/2" DIA.X8" FOAM ROLLER | <b>Q</b> тү. 2 |  |  |  |  |  |