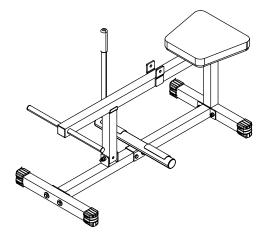

ER GRIP TO WEIGHT HOLDER (C) USING:
  - 1 (#12) 2"X2" END CAP
  - 1 (#18) RUBBER BAR CUSHION
  - 1 (#17) 1" DIA.X5" RUBBER GRIP
- 2B. ATTACH WEIGHT HOLDER (C) TO MAINFRAME (B) USING: 1 - (#2) M12X80MM HEX HEAD BOLT 1 - (#6) M12 NYLON LOCK NUT
- 2C. ATTACH SUPPORT FRAME (A) TO SEAT FRAME (G) USING: 1 - (#1) 1/2"X 3 1/2" HEX HEAD BOLT 1 - (#5) 1/2" NYLON LOCK NUT
- 2D. ATTACH SEAT PAD (J) TO SUPPORT FRAME (A) USING: 2 - (#4) 5/16"X 2 3/4" HEX HEAD BOLT 2 - (#10) 5/16" SPRING WASHER 2 - (#9) 5/16" WASHER
- 2E. INSERT END CAPS INTO BOTH ENDS OF SUPPORT FRAME (A)
  USING:
  2 (#12) 2"X2" END CAP
- 2F. INSERT WEIGHT ROD (I) INTO OPENING AT FRONT OF SUPPORT FRAME (A), SECURE BY TIGHTENING M10X25MM BOLT AND NUT AND INSERT END CAPS INTO ENDS OF WEIGHT ROD USING: 2 - (#15) 1" DIA. ROUND END CAP.





#### ABOVE SHOWS STEP 2 ASSEMBLED AND COMPLETED





## BE CAREFUL TO ASSEMBLE ALL COMPONENTS

#### IN THE SEQUENCE THAT THEY ARE PRESENTED.

#### NOTE:

FINGER TIGHTEN ALL HARDWARE IN THIS STEP. DO NOT WRENCH TIGHTEN UNTIL THE LAST STEP. SOME COMPONENTS MAY BE PRE-ASSEMBLED. NYLON LOCK NUTS WILL NOT FULLY SCREW ONTO BOLTS, MUST WRENCH TIGHTEN.

- 3A. INSERT END CAP INTO BOTTOM OPENING AND SLIDE NYLON
   BUSHING ONTO TOP OPENING OF RING PIN FRAME (D) USING:
   1 (#12) 2"X2" END CAP
  - 1 (#16) 50X45mm Nylon Bushing
- 3B. ATTACH RING PIN FRAME (D) TO SUPPORT FRAME (A) USING: 1 - (#2) M12X80MM HEX HEAD BOLT 1 - (#6) M12 NYLON LOCK NUT
- 3C. INSERT END CAPS INTO BOTH ENDS OF ROLLER ADJUSTER (E)
  USING:
  2 (#13) 1 3/4"X1 3/4" END CAP
- 3D. SLIDE ROLLER ADJUSTER (E) INTO RING PIN FRAME (D)