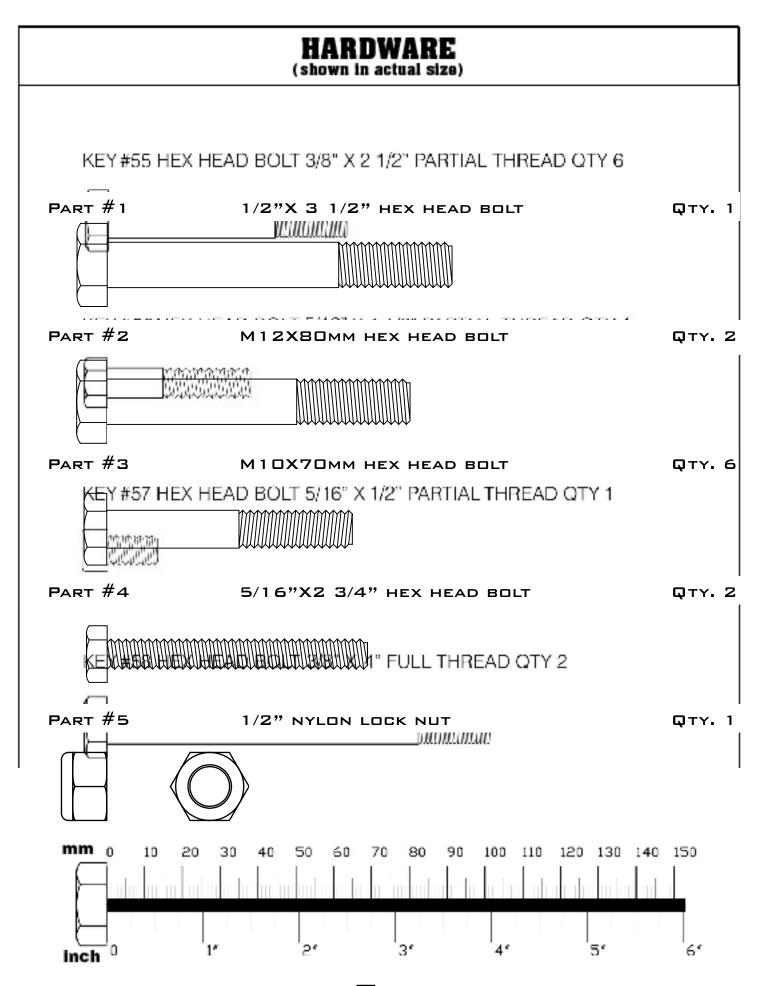

| SIZE          | DESCRIPTION                                                                                                                                                                                 | QUANTITY                                                                                                                                                                                                                                                                                                                                                                                                                                                                                                                                                                                                                                                                                         |
|---------------|---------------------------------------------------------------------------------------------------------------------------------------------------------------------------------------------|--------------------------------------------------------------------------------------------------------------------------------------------------------------------------------------------------------------------------------------------------------------------------------------------------------------------------------------------------------------------------------------------------------------------------------------------------------------------------------------------------------------------------------------------------------------------------------------------------------------------------------------------------------------------------------------------------|
| 1/2"X3 1/2"   | HEX HEAD BOLT                                                                                                                                                                               | 1 PCS.                                                                                                                                                                                                                                                                                                                                                                                                                                                                                                                                                                                                                                                                                           |
| M12X80mm      | HEX HEAD BOLT                                                                                                                                                                               | 2 PCS.                                                                                                                                                                                                                                                                                                                                                                                                                                                                                                                                                                                                                                                                                           |
| M10X70mm      | HEX HEAD BOLT                                                                                                                                                                               | 6 PCS.                                                                                                                                                                                                                                                                                                                                                                                                                                                                                                                                                                                                                                                                                           |
| 5/16"X2 3/4"  | HEX HEAD BOLT                                                                                                                                                                               | 2 PCS.                                                                                                                                                                                                                                                                                                                                                                                                                                                                                                                                                                                                                                                                                           |
| 1/2"          | NYLON LOCK NUT                                                                                                                                                                              | 1 PCS.                                                                                                                                                                                                                                                                                                                                                                                                                                                                                                                                                                                                                                                                                           |
| M12           | NYLON LOCK NUT                                                                                                                                                                              | 2 PCS.                                                                                                                                                                                                                                                                                                                                                                                                                                                                                                                                                                                                                                                                                           |
| M10           | NYLON LOCK NUT                                                                                                                                                                              | 6 PCS.                                                                                                                                                                                                                                                                                                                                                                                                                                                                                                                                                                                                                                                                                           |
| M10           | WASHER                                                                                                                                                                                      | 4 PCS.                                                                                                                                                                                                                                                                                                                                                                                                                                                                                                                                                                                                                                                                                           |
| 5/16"         | WASHER                                                                                                                                                                                      | 2 PCS.                                                                                                                                                                                                                                                                                                                                                                                                                                                                                                                                                                                                                                                                                           |
| 5/16"         | SPRING WASHER                                                                                                                                                                               | 2 PCS.                                                                                                                                                                                                                                                                                                                                                                                                                                                                                                                                                                                                                                                                                           |
| 2"X2"         | FOOT CAP                                                                                                                                                                                    | 4 PCS.                                                                                                                                                                                                                                                                                                                                                                                                                                                                                                                                                                                                                                                                                           |
| 2"X2"         | END CAP                                                                                                                                                                                     | 4 PCS.                                                                                                                                                                                                                                                                                                                                                                                                                                                                                                                                                                                                                                                                                           |
| 1 3/4"X1 3/4" | END CAP                                                                                                                                                                                     | 2 PCS.                                                                                                                                                                                                                                                                                                                                                                                                                                                                                                                                                                                                                                                                                           |
| Ø48mm         | ROUND END CAP                                                                                                                                                                               | 2 PCS.                                                                                                                                                                                                                                                                                                                                                                                                                                                                                                                                                                                                                                                                                           |
| Ø1"           | ROUND END CAP                                                                                                                                                                               | 4 PCS.                                                                                                                                                                                                                                                                                                                                                                                                                                                                                                                                                                                                                                                                                           |
| 50X45mm       | NYLON BUSHING                                                                                                                                                                               | 1 PCS.                                                                                                                                                                                                                                                                                                                                                                                                                                                                                                                                                                                                                                                                                           |
| Ø1"X5"        | RUBBER GRIP                                                                                                                                                                                 | 1 PCS.                                                                                                                                                                                                                                                                                                                                                                                                                                                                                                                                                                                                                                                                                           |
|               | RUBBER BAR CUSHION                                                                                                                                                                          | 1 PCS.                                                                                                                                                                                                                                                                                                                                                                                                                                                                                                                                                                                                                                                                                           |
|               | RING PIN                                                                                                                                                                                    | 1 PCS.                                                                                                                                                                                                                                                                                                                                                                                                                                                                                                                                                                                                                                                                                           |
| 95X140mm      | NO-SLIP TAPE                                                                                                                                                                                | 2 PCS.                                                                                                                                                                                                                                                                                                                                                                                                                                                                                                                                                                                                                                                                                           |
| Ø3 1/2"X8"    | FOAM ROLLER                                                                                                                                                                                 | 2 PCS.                                                                                                                                                                                                                                                                                                                                                                                                                                                                                                                                                                                                                                                                                           |
|               | 1/2"X3 1/2"<br>M12X80mm<br>M10X70mm<br>5/16"X2 3/4"<br>1/2"<br>M12<br>M10<br>M10<br>5/16"<br>5/16"<br>5/16"<br>2"X2"<br>2"X2"<br>1 3/4"X1 3/4"<br>Ø48mm<br>Ø1"<br>50X45mm<br>Ø1"<br>50X45mm | 1/2"X3 1/2"       HEX HEAD BOLT         M12X80mm       HEX HEAD BOLT         M10X70mm       HEX HEAD BOLT         5/16"X2 3/4"       HEX HEAD BOLT         1/2"       NYLON LOCK NUT         M12       NYLON LOCK NUT         M10       WASHER         5/16"       SPRING WASHER         5/16"       SPRING WASHER         2"X2"       FOOT CAP         2"X2"       END CAP         Ø48mm       ROUND END CAP         Ø1"       ROUND END CAP         Ø1"X5"       RUBBER GRIP         RUBBER BAR CUSHION       RING PIN         95X140mm       NO-SLIP TAPE |